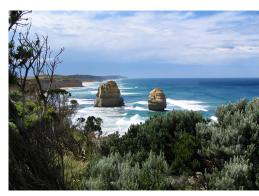

## Challenge No.1 Coastal Scene

Here are your two reference photos.

**Coastal Scene** Pick the one you like and create an amazing painting. Here is a tip, you don't have to put every thing in that's in the photo. You are creating an artwork. Leave out the cars! Move the lamppost. Put more people on the jetty perhaps?

TIP Strive to capture the feeling and essence of the scene

Scene 2. Maybe less foliage at bottom right, show more sea and waves? It's up to you. You are the artist. The photo can be changed.