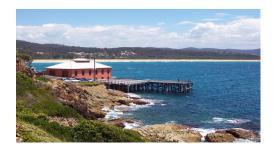

## Challenge No.1 Coastal Scene

Here are your two reference photos.

**Coastal Scene** Pick the one you like and create an amazing painting. Here is a tip, you don't have to put every thing in that's in the photo. You are creating an artwork. Leave out the cars! Move the lamppost. Put more people on the jetty perhaps?

TIP Strive to capture the feeling and essence of the scene

Scene 2. Maybe less foliage at bottom right, show more sea and waves? It's up to you. You are the artist. The photo can be changed.