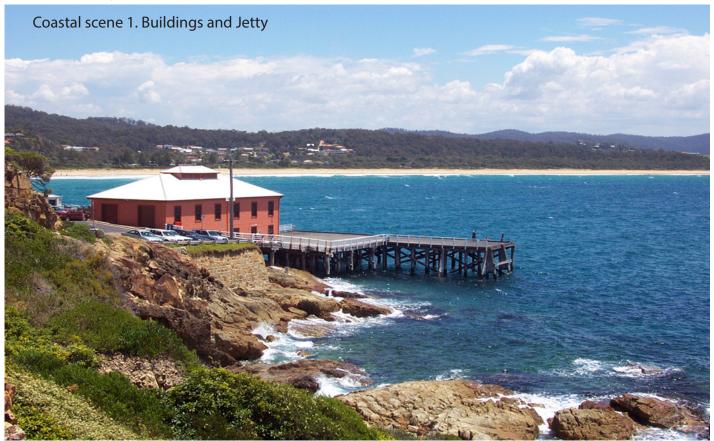

## Challenge No.1 Coastal Scene

Here are your two reference photos.

**Coastal Scene** Pick the one you like and create an amazing painting. Here is a tip, you don't have to put every thing in that's in the photo. You are creating an artwork. Leave out the cars! Move the lamppost. Put more people on the jetty perhaps?

TIP Strive to capture the feeling and essence of the scene

Scene 2. Maybe less foliage at bottom right, show more sea and waves? It's up to you. You are the artist. The photo can be changed.