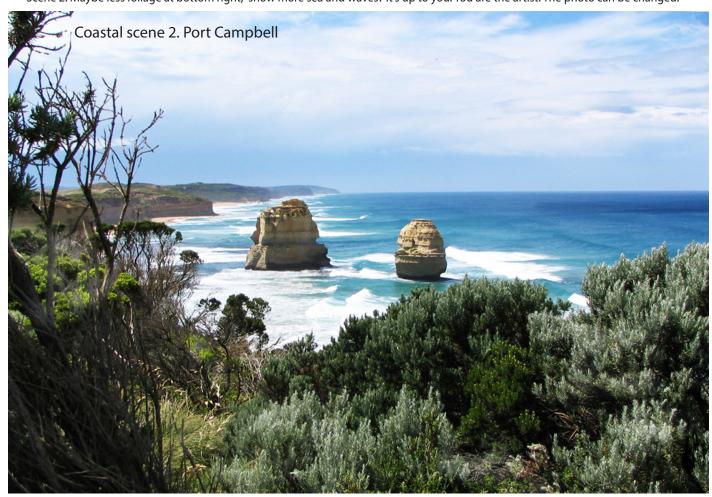

## Challenge No.1 Coastal Scene

Here are your two reference photos.

**Coastal Scene** Pick the one you like and create an amazing painting. Here is a tip, you don't have to put every thing in that's in the photo. You are creating an artwork. Leave out the cars! Move the lamppost. Put more people on the jetty perhaps?

TIP Strive to capture the feeling and essence of the scene

Scene 2. Maybe less foliage at bottom right, show more sea and waves? It's up to you. You are the artist. The photo can be changed.